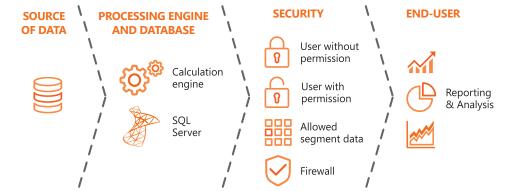

The application is designed to facilitate interconnected action of different figures within the company:

Manager

Manager

Manager

Department

Profiled access and a notification system allows the management of business processes. A complete and flexible Analytics and Simulation Module integrate the platform to supply all the functionalities needed by an HR department but also for Business Controlling functions.