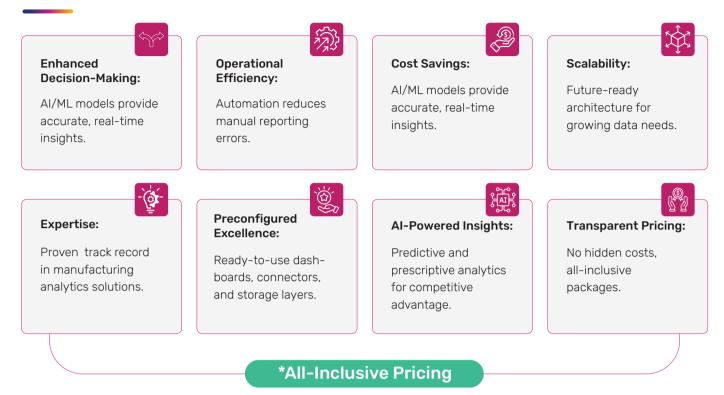

# Why Choose Korcomptenz as Your Microsoft Fabric & Al Partner?

Korcomptenz specializes in AI driven analytics and data solutions, helping businesses unlock insights and drive efficiency. As a Microsoft Partner for AI Cloud, MS Fabric, and a specialization in Azure Analytics, we leverage Generative AI, Agentic AI, Microsoft Fabric Copilots, and advanced visualization to deliver powerful data-driven solutions. Our expertise spans manufacturing, BFSI, retail, CPG, healthcare, and pharma with deep capabilities in finance, customer analytics, supply chain optimization, and ESG reporting. By integrating Microsoft Fabric, we enable seamless data unification, intelligent automation, and enhanced decision-making, empowering organizations to build scalable, Al-powered analytics strategies for sustainable growth.