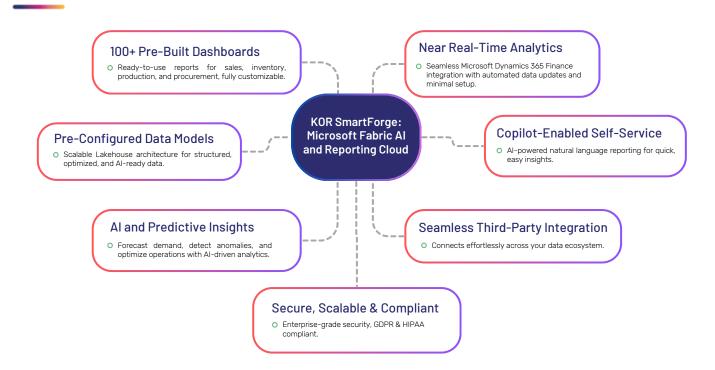

Cloud for Manufacturing

End-to-End Visibility, Smarter Data, Faster Decisions



#### Stay Ahead with Al-Driven Manufacturing Insights

Manufacturers today need real-time, data-driven decisions to stay competitive—but disconnected systems, limited reporting, and untapped Al potential hold them back.

KOR Microsoft Fabric AI and Reporting Cloud changes the game. Built on Microsoft Fabric and AI, this ready-to-deploy solution provides instant visibility, predictive insights, and seamless integration with **Microsoft Dynamics 365 Finance** and other enterprise platforms. From operational reporting to AI-powered automation, our scalable, future-ready platform empowers manufacturers to streamline decisions, boost efficiency, and accelerate growth.

### Key Features of Our SmartForge Solution



### Tailored Solutions for Every Manufacturing Need

| Package                 | Features                                                                                  | Business Benefits                                                       |
|-------------------------|-------------------------------------------------------------------------------------------|-------------------------------------------------------------------------|
| Operational Reporting   | Pre-built dashboards, scheduled updates, single-source integration, role-based access.    | Quick deployment, real-time visibility, cost-effective for small teams. |
| Analytics & Insights    | Advanced dashboards, multi-source integration, Al forecasting, moderate customization.    | Scalable, predictive insights, tailored for