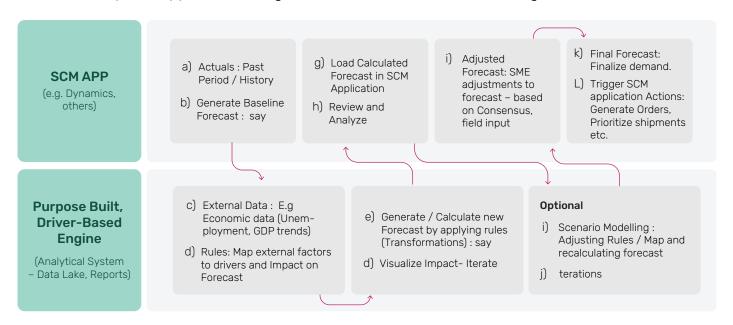

### Kor Intelligent Supply Chain Solution

Further, we help clients transform on the back of a proven technological foundation that is outlined below. Our solution is underpinned by platform thinking, Al infusion, data foundation, and an integration fabric.