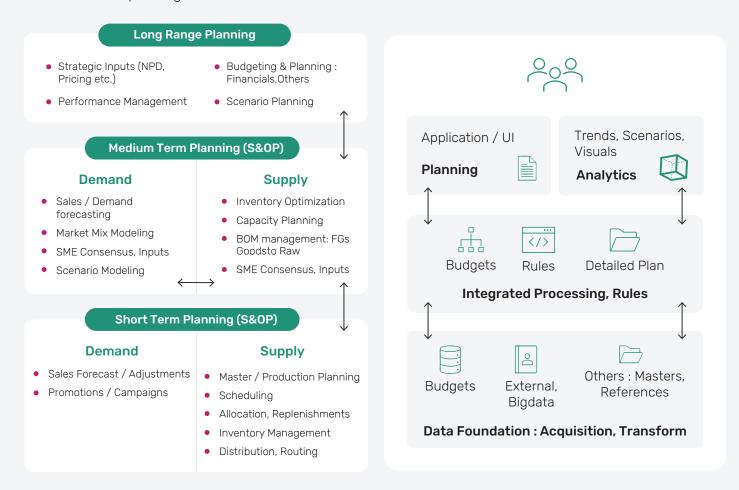

### Kor capabilities:

Planning and continuous improvement are key to responding to supply chain disruptions. We help clients with all three levels of planning related to SCM