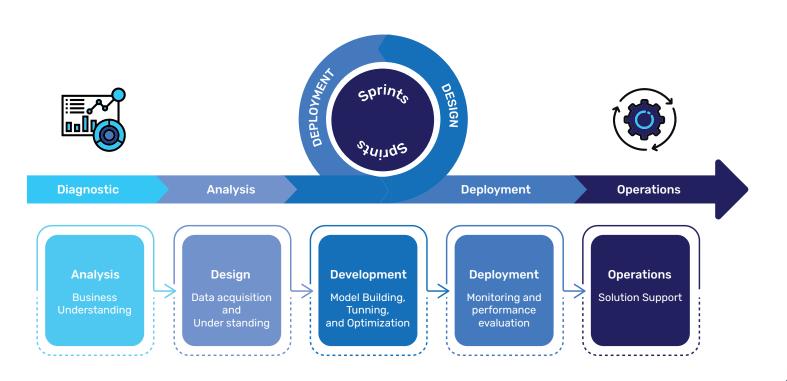

## Our unique KorOps workflow for analytics is designed with a

## Agile Approach Based Analytics Delivery Model

UAE