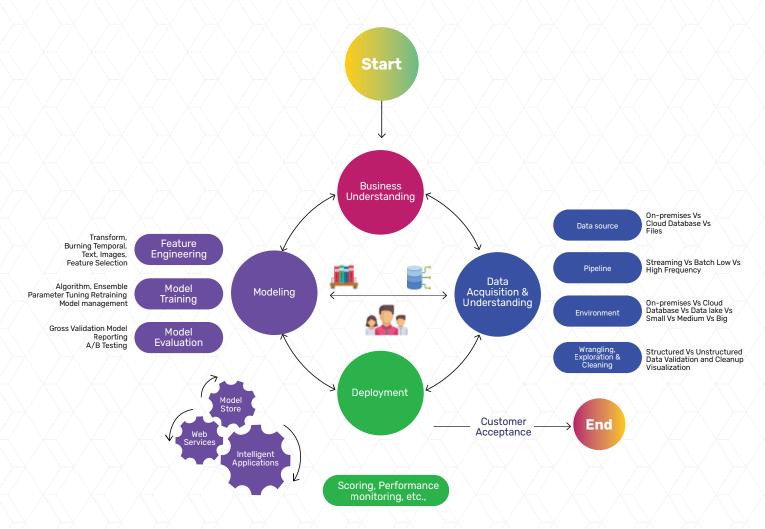

## Our unique KorOps workflow for analytics is designed with a

## #FocusOnInnovation