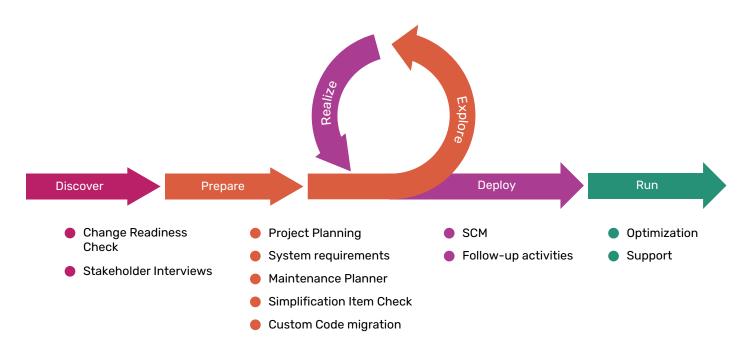

# Migration to S4/HANA

Contemporary ERP systems are often rigid and resistant to business evolution, restricting innovation with outdated user interfaces and limited business intelligence. In contrast, SAP S/4HANA represents the future of business suites. Powered by the cutting-edge SAP HANA in-memory platform, SAP S/4HANA embraces modern design principles, featuring the intuitive SAP Fiori user experience (UX) and a fresh approach to role-based user interaction.

A typical S4/HANA implementation can save up to 40% of your operational costs and increase efficiency by 35-40%. With an implementation time ranging from 3-6 months, you get a fast-track access to a best-in-class ERP equipped with cutting-edge technologies, including AI/ ML and process automation for superior performance and simplified user experience.