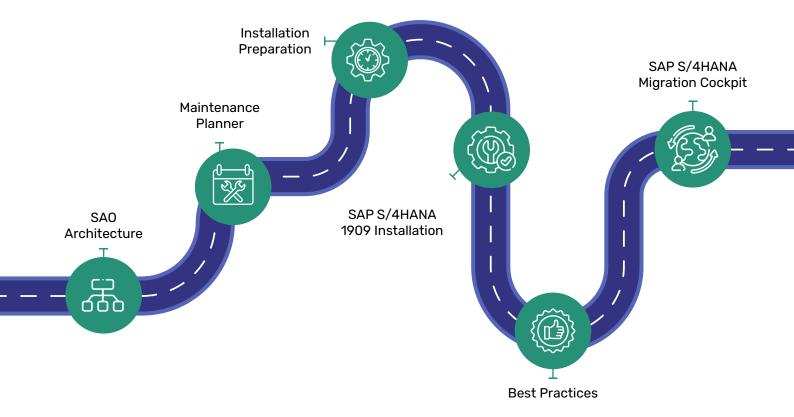

### S4/HANA Greenfield Implementation Roadmap:

Are you experiencing performance issues with your current ERP, inefficiencies in your business processes, and over-crowded data storage? Embrace a fresh start with the SAP greenfield approach and address all your challenges with the robust SAP S/4HANA platform.

## **Greenfield S4/HANA Implementation**

Are you experiencing performance issues with your current ERP, inefficiencies in your business processes, and over-crowded data storage? Embrace a fresh start with the SAP greenfield approach and address all your challenges with the robust SAP S/4HANA platform. Achieve rapid SAP S/4HANA Transformation by reimagining current processes while maintaining compliance with SAP Activate and SAP Best Practices, **all at a reduced cost and timeline of up to 33%.** 